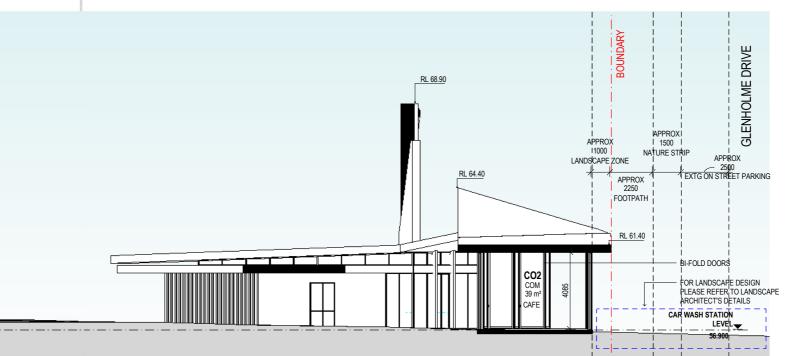

## 1 CARWASH STATION PLAN 1-100

1 : 100 at A0 1:200 at A2



VIEW FROM GLENMORE RIDGE DRIVE & GLENHOLME DRIVE



## 2 NORTH ELEVATION\_CARWASH STATION 1-100

1 : 100 at A0 1:200 at A2



## 3 EAST ELEVATION\_ CARWASH STATION 1-100

1 : 100 at A0 1:200 at A2



## 4 CAR WASH & CAFE SECTION

1 : 100 at A0 1:200 at A2

REFER TO THE BASIX REPORT FOR ADDITIONAL REQUIREMENTS

ALL DIMENSIONS AND SETOUTS ARE TO BE VERIFIED ON SITE AND ALL OMISSIONS OR ANY DISCREPANCIES TO BE NOTIFIED TO THE ARCHITECT.
FIGURED DIMENSIONS TO BE USED AT ALL TIME.
DO NOT SCALE MEASUREMENTS OF P DRAWINGS.



A 18.08.2020 GENERAL AMENDMENTS

1:100 at A0 1:200 at A2

LEVEL 2, 60 PARK STREET SYDNEY NSW 2000 P: 02 9267 2000 W: www.cdarchitects.com.au

© Copyright of this drawing together with any other documents prepared by chanine design (CD) memains the property of CD. CD grants licence for the use of this document for the purpose for which it is intended. The Icence is not transferable without permission from CD.

Nominated Architect: Jacob Yammine 8395, ABN 24 243 205 327