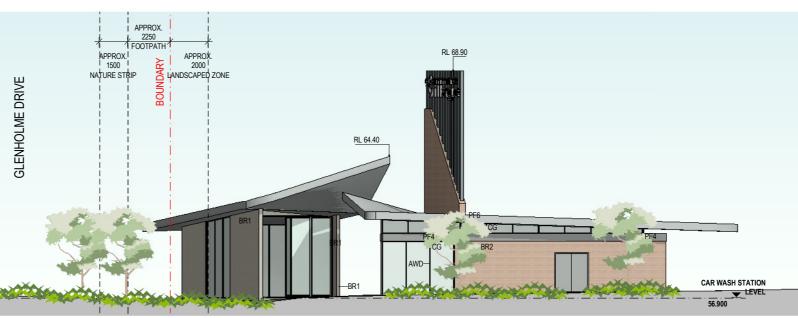

## 1 CARWASH STATION PLAN 1-100

1 : 100 at A0 1:200 at A2



VIEW FROM GLENMORE RIDGE DRIVE & GLENHOLME DRIVE



## 2 NORTH ELEVATION\_CARWASH STATION 1-100

1 : 100 at A0 1:200 at A2



## 3 EAST ELEVATION\_ CARWASH STATION 1-100

1 : 100 at A0 1:200 at A2



## 4 CAR WASH & CAFE SECTION

1 : 100 at A0 1:200 at A2

REFER TO THE BASIX REPORT FOR ADDITIONAL REQUIREMENTS

ALL DIMENSIONS AND SETOUTS ARE TO BE VERIFIED ON SITE AND ALL OMISSIONS OR ANY DISCREPANCIES TO BE NOTIFIED TO THE ARCHITECT.
FIGURED DIMENSIONS TO BE USED AT ALL TIME.
DO NOT SCALE MEASUREMENTS OF P DRAWINGS.



A 18.08.2020 GENERAL AMENDMENTS

1:100 at A0 1:200 at A2

LEVEL 2, 60 PARK STREET SYDNEY NSW 2000 P: 02 9267 2000 W: www.cdarchitects.com.au

© Copyright of this drawing together with any other documents prepared by chanine design (CD) memains the property of CD. CD grants licence for the use of this document for the purpos